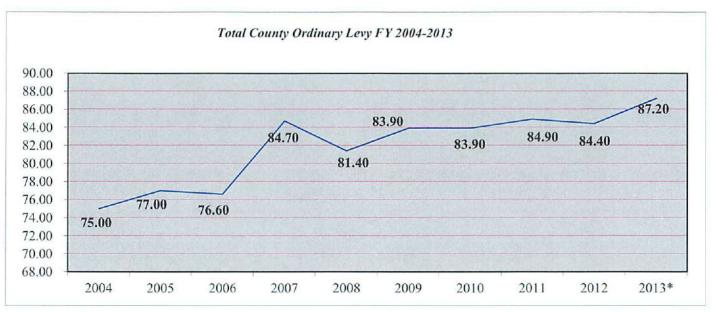

Through this collaborative process of much discussion and analysis, Council has agreed to increase the ordinary county levy, excluding debt service, from 78.7 mills in FY 13 to 82.2 mills in FY 14. However, it is calculated that the County Auditor who sets the debt service millage will lower the debt service by one and seven-tenths mill resulting in the total County levy being 84.4 for FY 13 and 86.2 for FY 14. However, FY 14 is a reassessment year. Therefore, the County will have to calculate whether we have to roll-back or roll-up the levy in order to generate the same amount of tax revenue as was collected in FY 13. The total fiscal year 2014 and 2013 operating and capital budget is \$135,572,855 and \$147,264,295 respectively.