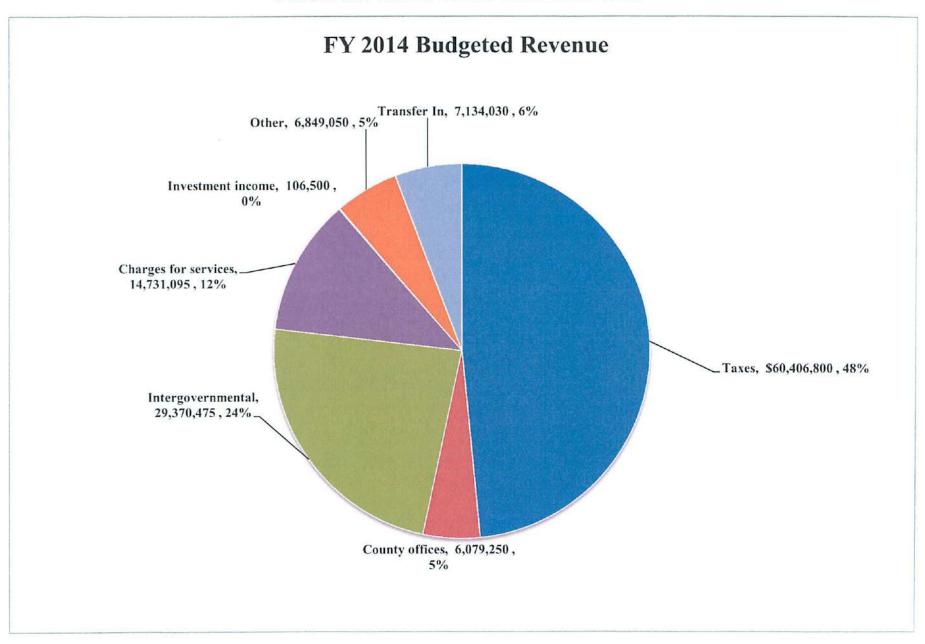

#### GENERAL FUND APPROPRIATIONS

|              | <u>FUNCTION</u>                                           | AMOUNT<br>APPROPRIATE |
|--------------|-----------------------------------------------------------|-----------------------|
|              |                                                           | <u>D</u>              |
|              | County Government Administration                          | \$18,391,250          |
|              | Health and Welfare                                        | 3,470,240             |
|              | Public Safety                                             | 26,873,305            |
|              | Public Works                                              | 8,357,910             |
|              | Culture and Recreation                                    | 1,851,435             |
|              | Transfer Out                                              | 1,158,790             |
|              | Contingency                                               | <u>278,695</u>        |
|              | Total Appropriations-General Fund<br>GENERAL FUND REVENUE | <u>\$60,381,625</u>   |
| LOCAL SOURCE | CES-4100                                                  |                       |
| 100-101      | Property Taxes-RPC Current                                | \$32,676,125          |
| 100-102      | Property Taxes-RPC Delinquent                             | 3,600,000             |
| 100-103      | Property Taxes-Vehicles                                   | 4,528,875             |
| 100-105      | Property Taxes-Fee-In-Lieu of Taxes                       | 1,150,000             |
| 000-115      | Concessions-Civic Center                                  | 5,000                 |
| 000-121      | Ticket Sales-Civic Center                                 | 10,000                |
| 000-140      | Rent of Property-Civic Center                             | 200,000               |
| 000-169      | Sponsorships-Civic Center                                 | 6,000                 |
| 000-180      | Vendor Fees                                               | 3,000                 |
| 001-102      | Field Supervisor Fees-Sports Complex                      | 2,200                 |
| 001-105      | Baseball-Sports Complex                                   | 28,000                |
| 001-106      | Soccer-Sports Complex                                     | 15,000                |
| 001-107      | Softball-Sports Complex                                   | 5,500                 |
| 001-108      | Tennis-Sports Complex                                     | 800                   |
| 001-115      | Concessions-Sports Complex                                | 4,000                 |
| 001-125      | Rental-Sports Complex                                     | 1,200                 |
| 003-115      | Concessions-Amphitheater                                  | 250                   |
| 003-120      | Facility Fee-Amphitheater                                 | 3,000                 |
| 003-140      | Rent of Property-Amphitheater                             | 5,000                 |
| 200-110      | Fees/Fines-Court Division                                 | 200,000               |
| 200-120      | Fees/Fines-Family Court                                   | 460,000               |
| 200-121      | Fees/Fines-Family Court Filing Fees                       | 25,000                |
| 200-135      | Fees/Fines-Register of Deeds                              | 875,000               |
| 200-140      | Fees/Fines-Judge of Probate                               | 380,000               |
| 200-150      | Fees/Fines-Master-in-Equity                               | 500,000               |
| 200-155      | Fees/Fines-Sheriff                                        | 38,000                |
| 200-158      | Fees/Fines-Magistrates                                    | 1,000,000             |
| 200-162      | Decal Fees                                                | 135,000               |

| 200 165      | Occurs Country Master in Equity            | 26.055            |
|--------------|--------------------------------------------|-------------------|
| 200-165      | Oconee County Master-in-Equity             | 36,055<br>45,250  |
| 200-166      | Oconee County Drug Lab Match               | 45,250<br>120,000 |
| 200-175      | School Crossing Guards Fees-Animal Shelter | 93,000            |
| 300-105      | Fees-Cablevision Franchise                 | •                 |
| 300-110      |                                            | 1,100,000         |
| 300-120      | Fees-Maps and Plats                        | 2,000             |
| 300-125      | Fees-Municipal Collection                  | 26,000            |
| 300-132      | Fees-Delinquent Tax Posting Fee            | 35,000            |
| 300-140      | Permits-Building                           | 310,000           |
| 300-145      | Permits-Electrical                         | 90,000            |
| 300-150      | Permits-Heating and Air                    | 45,000            |
| 300-155      | Permits-Land Use                           | 20,000            |
| 300-157      | Fees-Plan Reviews                          | 57,000            |
| 300-160      | Permits-Plumbing                           | 30,000            |
| 300-165      | Permits/License-Mobile Homes               | 16,000            |
| 300-174      | Permits-Encroachment                       | 35,000            |
| 300-175      | Vital Statistics                           | 50,000            |
| 300-180      | Fees-Reinspections                         | 1,300             |
| 300-181      | Sex Offender Registry                      | 12,000            |
| 300-190      | Miscellaneous                              | 35,000            |
| 400-155      | Local Contributions (Pendleton)            | 414,000           |
| 400-160      | Library Security Reimbursement             | 78,000            |
| 600-140      | Rent of Property                           | 3,000             |
| 600-143      | Booth Rental-Farmer's Market               | 7,200             |
| 600-144      | Farmer's Market-Event Rental               | 6,000             |
| 600-145      | Broadway Lake Rental                       | 27,000            |
| 900-120      | Interest Income                            | 105,000           |
| 3700-000-101 | Fund Balance                               | <u>1,281,590</u>  |
|              | Total Amount of Local                      | 49,937,345        |
| STATE SOURC  | ES-4200                                    |                   |
| 400-218      | Flood Control                              | 97,045            |
| 400-220      | Health and Environmental                   | 10,000            |
| 400-260      | Veteran Affairs                            | 7,000             |
| 500-115      | Registration and Elections                 | 99,930            |
| 500-125      | Local Government Fund                      | 6,680,685         |
| 500-135      | Merchants Inventory                        | 273,260           |
| 500-150      | Homestead Exemption                        | 2,100,000         |
| 500-160      | Salary Assistance                          | 7,880             |
|              | Total Amount of State                      | 9,275,800         |
| FEDERAL SOU  |                                            | <u> </u>          |
| 400-350      | Federal Grant                              | 2,010             |
| 500-150      | Lake Patrol                                | 10,000            |
| 500-165      | DSS Reimbursement                          | 169,115           |
| <b></b>      | Total Amount of Federal                    | 181,125           |
| TRANSFER IN- |                                            | 101,120           |
| 100-161      | Transfer In-State Sheriff's Office         | 676,355           |
| ~~~ ~~*      | TOTAL TERMINA MINATURE D. MILLON           | 0,0000            |

| 100-175 | Transfer In-State ATAX               | 36,000              |
|---------|--------------------------------------|---------------------|
| 100-177 | Transfer In-Local Accommodations Tax | <u>275,000</u>      |
|         | Total Amount of Transfer In          | <u>987,355</u>      |
|         | Total Revenue-General Fund           | <u>\$60,381,625</u> |