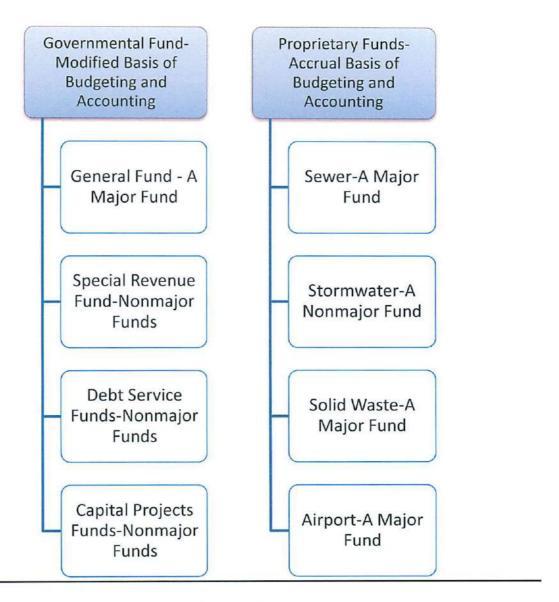

funds</u> are proprietary funds that account for assets held by the County in a trustee capacity or as an agent for individuals, other governmental units, and/or other funds. The County's only fiduciary fund is its agency funds. The agency fund is custodial in nature and does not present results of operations or have a measurement focus. Agency funds are accounted for using the modified accrual basis of accounting. This fund is used to account for assets that the County holds for others in an agency capacity. Fiduciary funds do not require a budget. However, they are included in the audited financial statements but are not budgeted and are **not included** in this budget document.

A graphic overview of the entity's budgetary fund structure for the appropriated funds is presented below.



The adopted budget is prepared by fund, function (e.g., public safety), and department/agency (e.g., sheriff). However, the appropriations are formally budgeted and approved on a departmental basis. The relationship between the entity's functional units and departments are as follows:

| Department | Department                                      | Fund              | Department                                                  |
|------------|-------------------------------------------------|-------------------|-------------------------------------------------------------|
| Number     | Name                                            | Number            | Name                                                        |
| 5011       | County Council                                  | 102