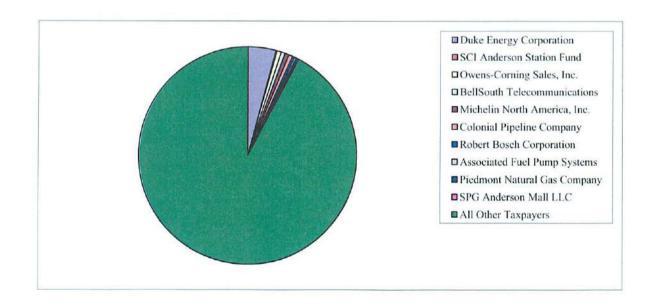

| Automotive components | 2,292,170                           | 0.4%                                     |
| Associated Fuel Pump Systems | Automotive Fuel Pumps | 1,605,050                           | 0.3%                                     |
| Piedmont Natural Gas Company | Utilities             | 1,772,480                           | 0.3%                                     |
| SPG Anderson Mall LLC        | Retail                | 1,319,760                           | 0.2%                                     |
| All Other Taxpayers          | All other taxpayers   | 590,782,257                         | 92.2%                                    |
| Total Principal Taxpayers    |                       | 640,560,157                         | 100.0%                                   |



Table D-7 - Principal Employers.

| Employer                                | Type of Business        | Number of<br>Employees |
|-----------------------------------------|-------------------------|------------------------|
| Andrew Co. 4 O. 1 Division              | P.11. E1                | 5.005                  |
| Anderson County School Districts        | Public Education        | 5,085                  |
| Anderson Area Medical Center            | Health care             | 3,500                  |
| State of South Carolina                 | State employer          | 1,826                  |
| Electrolux                              | Household refrigerators | 1,400                  |
| Robert Bosch Corporation                | Automotive components   | 1,380                  |
| Mi