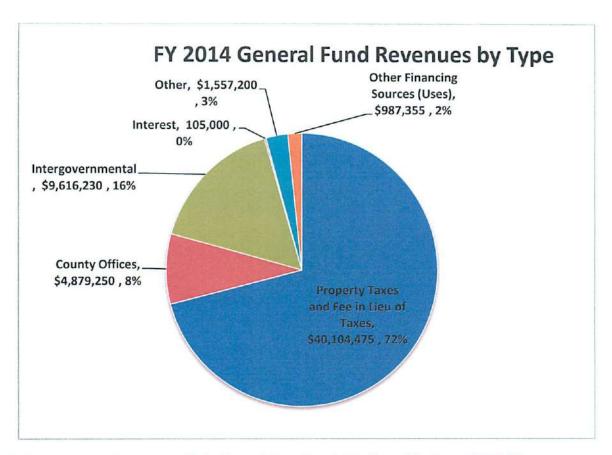

#### GENERAL FUND APPROPRIATIONS

|              | <u>FUNCTION</u>                                           | AMOUNT<br>APPROPRIATE |
|--------------|-----------------------------------------------------------|-----------------------|
|              |                                                           | <u>D</u>              |
|              | County Government Administration                          | \$18,391,250          |
|              | Health and Welfare                                        | 3,470,240             |
|              | Public Safety                                             | 26,873,305            |
|              | Public Works                                              | 8,357,910             |
|              | Culture and Recreation                                    | 1,851,435             |
|              | Transfer Out                                              | 1,158,790             |
|              | Contingency                                               | <u>278,695</u>        |
|              | Total Appropriations-General Fund<br>GENERAL FUND REVENUE | <u>\$60,381,625</u>   |
| LOCAL SOURCE | CES-4100                                                  |                       |
| 100-101      | Property Taxes-RPC Current                                | \$32,676,125          |
| 100-102      | Property Taxes-RPC Delinquent                             | 3,600,000             |
| 100-103      | Property Taxes-Vehicles                                   | 4,528,875             |
| 100-105      | Property Taxes-Fee-In-Lieu of Taxes                       | 1,150,000             |
| 000-115      | Concessions-Civic Center                                  | 5,000                 |
| 000-121      | Ticket Sales-Civic Center                                 | 10,000                |
| 000-140      | Rent of Property-Civic Center                             | 200,000               |
| 000-169      | Sponsorships-Civic Center                                 | 6,000                 |
| 000-180      | Vendor Fees                                               | 3,000                 |
| 001-102      | Field Supervisor Fees-Sports Complex                      | 2,200                 |
| 001-105      | Baseball-Sports Complex                                   | 28,000                |
| 001-106      | Soccer-Sports Complex                                     | 15,000                |
| 001-107      | Softball-Sports Complex                                   | 5,500                 |
| 001-108      | Tennis-Sports Complex                                     | 800                   |
| 001-115      | Concessions-Sports Complex                                | 4,000                 |
| 001-125      | Rental-Sports Complex                                     | 1,200                 |
| 003-115      | Concessions-Amphitheater                                  | 250                   |
| 003-120      | Facility Fee-Amphitheater                                 | 3,000                 |
| 003-140      | Rent of Property-Amphitheater                             | 5,000                 |
| 200-110      | Fees/Fines-Court Division                                 | 200,000               |
| 200-120      | Fees/Fines-Family Court                                   | 460,000               |
| 200-121      | Fees/Fines-Family Court Filing Fees                       | 25,000                |
| 200-135      | Fees/Fines-Register of Deeds                              | 875,000               |
| 200-140      | Fees/Fines-Judge of Probate                               | 380,000               |
| 200-150      | Fees/Fines-Master-in-Equity                               | 500,000               |
| 200-155      | Fees/Fines-Sheriff                                        | 38,000                |
| 200-158      | Fees/Fines-Magistrates                                    | 1,000,000             |
| 200-162      | Decal Fees                                                | 135,000               |

| 200 165      | Occurs Country Master in Equity            | 26.055            |
|--------------|--------------------------------------------|-------------------|
| 200-165      | Oconee County Master-in-Equity             | 36,055<br>45,250  |
| 200-166      | Oconee County Drug Lab Match               | 45,250<br>120,000 |
| 200-175      | School Crossing Guards Fees-Animal Shelter | 93,000            |
| 300-105      | Fees-Cablevision Franchise                 | •                 |
| 300-110      |                                            | 1,100,000         |
| 300-120      | Fees-Maps and Plats                        | 2,000             |
| 300-125      | Fees-Municipal Collection                  | 26,000            |
| 300-132      | Fees-Delinquent Tax Posting Fee            | 35,000            |
| 300-140      | Permits-Building                           | 310,000           |
| 300-145      | Permits-Electrical                         | 90,000            |
| 300-150      | Permits-Heating and Air                    | 45,000            |
| 300-155      | Permits-Land Use                           | 20,000            |
| 300-157      | Fees-Plan Reviews                          | 57,000            |
| 300-160      | Permits-Plumbing                           | 30,000            |
| 300-165      | Permits/License-Mobile Homes               | 16,000            |
| 300-174      | Permits-Encroachment                       | 35,000            |
| 300-175      | Vital Statistics                           | 50,000            |
| 300-180      | Fees-Reinspections                         | 1,300             |
| 300-181      | Sex Offender Registry                      | 12,000            |
| 300-190      | Miscellaneous                              | 35,000            |
| 400-155      | Local Contributions (Pendleton)            | 414,000           |
| 400-160      | Library Security Reimbursement             | 78,000            |
| 600-140      | Rent of Property                           | 3,000             |
| 600-143      | Booth Rental-Farmer's Market               | 7,200             |
| 600-144      | Farmer's Market-Event Rental               | 6,000             |
| 600-145      | Broadway Lake Rental                       | 27,000            |
| 900-120      | Interest Income                            | 105,000           |
| 3700-000-101 | Fund Balance                               | <u>1,281,590</u>  |
|              | Total Amount of Local                      | 49,937,345        |
| STATE SOURC  | ES-4200                                    |                   |
| 400-218      | Flood Control                              | 97,045            |
| 400-220      | Health and Environmental                   | 10,000            |
| 400-260      | Veteran Affairs                            | 7,000             |
| 500-115      | Registration and Elections                 | 99,930            |
| 500-125      | Local Government Fund                      | 6,680,685         |
| 500-135      | Merchants Inventory                        | 273,260           |
| 500-150      | Homestead Exemption                        | 2,100,000         |
| 500-160      | Salary Assistance                          | 7,880             |
|              | Total Amount of State                      | 9,275,800         |
| FEDERAL SOU  |                                            | <u> </u>          |
| 400-350      | Federal Grant                              | 2,010             |
| 500-150      | Lake Patrol                                | 10,000            |
| 500-165      | DSS Reimbursement                          | 169,115           |
| <b></b>      | Total Amount of Federal                    | 181,125           |
| TRANSFER IN- |                                            | 101,120           |
| 100-161      | Transfer In-State Sheriff's Office         | 676,355           |
| ~~~ ~~*      | TOTAL TERMINA MINATURE D. MILLON           | 0,0000            |

| 100-175 | Transfer In-State ATAX               | 36,000              |
|---------|--------------------------------------|---------------------|
| 100-177 | Transfer In-Local Accommodations Tax | <u>275,000</u>      |
|         | Total Amount of Transfer In          | <u>987,355</u>      |
|         | Total Revenue-General Fund           | <u>\$60,381,625</u> |