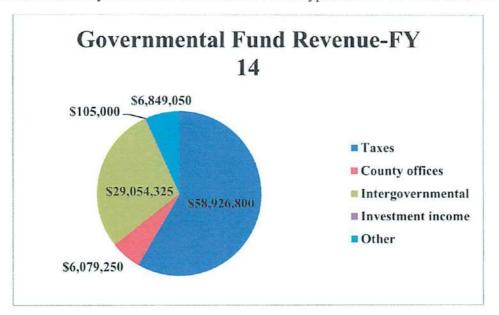

#### GENERAL FUND APPROPRIATIONS

|              | <u>FUNCTION</u>                                           | AMOUNT<br>APPROPRIATE |
|--------------|-----------------------------------------------------------|-----------------------|
|              |                                                           | <u>D</u>              |
|              | County Government Administration                          | \$18,391,250          |
|              | Health and Welfare                                        | 3,470,240             |
|              | Public Safety                                             | 26,873,305            |
|              | Public Works                                              | 8,357,910             |
|              | Culture and Recreation                                    | 1,851,435             |
|              | Transfer Out                                              | 1,158,790             |
|              | Contingency                                               | <u>278,695</u>        |
|              | Total Appropriations-General Fund<br>GENERAL FUND REVENUE | <u>\$60,381,625</u>   |
| LOCAL SOURCE | CES-4100                                                  |                       |
| 100-101      | Property Taxes-RPC Current                                | \$32,676,125          |
| 100-102      | Property Taxes-RPC Delinquent                             | 3,600,000             |
| 100-103      | Property Taxes-Vehicles                                   | 4,528,875             |
| 100-105      | Property Taxes-Fee-In-Lieu of Taxes                       | 1,150,000             |
| 000-115      | Concessions-Civic Center                                  | 5,000                 |
| 000-121      | Ticket Sales-Civic Center                                 | 10,000                |
| 000-140      | Rent of Property-Civic Center                             | 200,000               |
| 000-169      | Sponsorships-Civic Center                                 | 6,000                 |
| 000-180      | Vendor Fees                                               | 3,000                 |
| 001-102      | Field Supervisor Fees-Sports Complex                      | 2,200                 |
| 001-105      | Baseball-Sports Complex                                   | 28,000                |
| 001-106      | Soccer-Sports Complex                                     | 15,000                |
| 001-107      | Softball-Sports Complex                                   | 5,500                 |
| 001-108      | Tennis-Sports Complex                                     | 800                   |
| 001-115      | Concessions-Sports Complex                                | 4,000                 |
| 001-125      | Rental-Sports Complex                                     | 1,200                 |
| 003-115      | Concessions-Amphitheater                                  | 250                   |
| 003-120      | Facility Fee-Amphitheater                                 | 3,000                 |
| 003-140      | Rent of Property-Amphitheater                             | 5,000                 |
| 200-110      | Fees/Fines-Court Division                                 | 200,000               |
| 200-120      | Fees/Fines-Family Court                                   | 460,000               |
| 200-121      | Fees/Fines-Family Court Filing Fees                       | 25,000                |
| 200-135      | Fees/Fines-Register of Deeds                              | 875,000               |
| 200-140      | Fees/Fines-Judge of Probate                               | 380,000               |
| 200-150      | Fees/Fines-Master-in-Equity                               | 500,000               |
| 200-155      | Fees/Fines-Sheriff                                        | 38,000                |
| 200-158      | Fees/Fines-Magistrates                                    | 1,000,000             |
| 200-162      | Decal Fees                                                | 135,000               |

| 200 165      | Occurs Country Master in Equity            | 26.055            |
|--------------|--------------------------------------------|-------------------|
| 200-165      | Oconee County Master-in-Equity             | 36,055<br>45,250  |
| 200-166      | Oconee County Drug Lab Match               | 45,250<br>120,000 |
| 200-175      | School Crossing Guards Fees-Animal Shelter | 93,000            |
| 300-105      | Fees-Cablevision Franchise                 | •                 |
| 300-110      |                                            | 1,100,000         |
| 300-120      | Fees-Maps and Plats                        | 2,000             |
| 300-125      | Fees-Municipal Collection                  | 26,000            |
| 300-132      | Fees-Delinquent Tax Posting Fee            | 35,000            |
| 300-140      | Permits-Building                           | 310,000           |
| 300-145      | Permits-Electrical                         | 90,000            |
| 300-150      | Permits-Heating and Air                    | 45,000            |
| 300-155      | Permits-Land Use                           | 20,000            |
| 300-157      | Fees-Plan Reviews                          | 57,000            |
| 300-160      | Permits-Plumbing                           | 30,000            |
| 300-165      | Permits/License-Mobile Homes               | 16,000            |
| 300-174      | Permits-Encroachment                       | 35,000            |
| 300-175      | Vital Statistics                           | 50,000            |
| 300-180      | Fees-Reinspections                         | 1,300             |
| 300-181      | Sex Offender Registry                      | 12,000            |
| 300-190      | Miscellaneous                              | 35,000            |
| 400-155      | Local Contributions (Pendleton)            | 414,000           |
| 400-160      | Library Security Reimbursement             | 78,000            |
| 600-140      | Rent of Property                           | 3,000             |
| 600-143      | Booth Rental-Farmer's Market               | 7,200             |
| 600-144      | Farmer's Market-Event Rental               | 6,000             |
| 600-145      | Broadway Lake Rental                       | 27,000            |
| 900-120      | Interest Income                            | 105,000           |
| 3700-000-101 | Fund Balance                               | <u>1,281,590</u>  |
|              | Total Amount of Local                      | 49,937,345        |
| STATE SOURC  | ES-4200                                    |                   |
| 400-218      | Flood Control                              | 97,045            |
| 400-220      | Health and Environmental                   | 10,000            |
| 400-260      | Veteran Affairs                            | 7,000             |
| 500-115      | Registration and Elections                 | 99,930            |
| 500-125      | Local Government Fund                      | 6,680,685         |
| 500-135      | Merchants Inventory                        | 273,260           |
| 500-150      | Homestead Exemption                        | 2,100,000         |
| 500-160      | Salary Assistance                          | 7,880             |
|              | Total Amount of State                      | 9,275,800         |
| FEDERAL SOU  |                                            | <u> </u>          |
| 400-350      | Federal Grant                              | 2,010             |
| 500-150      | Lake Patrol                                | 10,000            |
| 500-165      | DSS Reimbursement                          | 169,115           |
| <b></b>      | Total Amount of Federal                    | 181,125           |
| TRANSFER IN- |                                            | 101,120           |
| 100-161      | Transfer In-State Sheriff's Office         | 676,355           |
| ~~~ ~~*      | TOTAL TERMINA MINATURE D. MILLON           | 0,0000            |

| 100-175 | Transfer In-State ATAX               | 36,000              |
|---------|--------------------------------------|---------------------|
| 100-177 | Transfer In-Local Accommodations Tax | <u>275,000</u>      |
|         | Total Amount of Transfer In          | <u>987,355</u>      |
|         | Total Revenue-General Fund           | <u>\$60,381,625</u> |