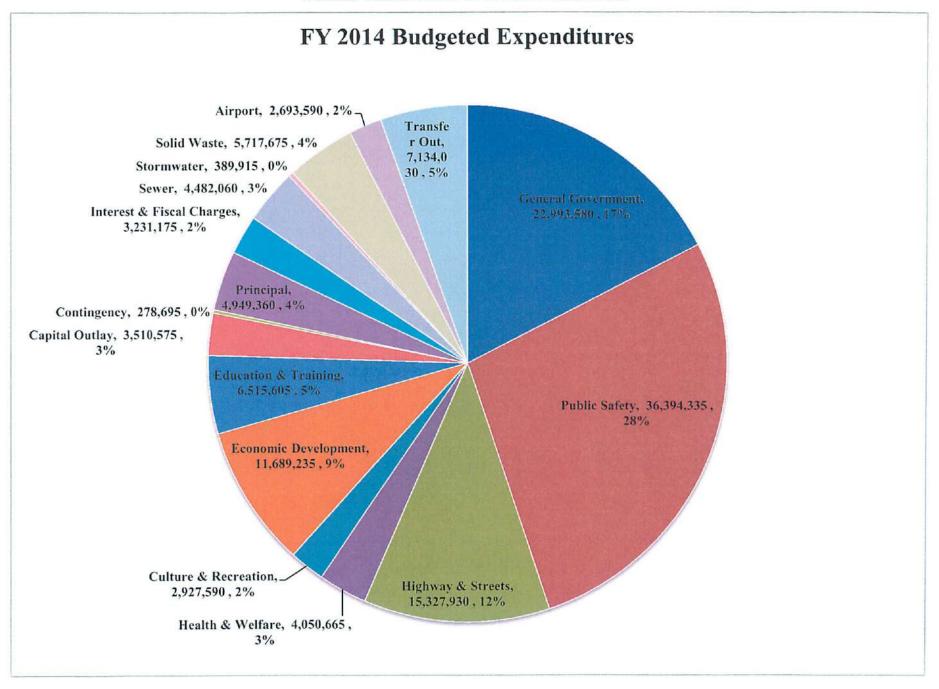

#### GENERAL FUND APPROPRIATIONS

|              | <u>FUNCTION</u>                                           | AMOUNT<br>APPROPRIATE |
|--------------|-----------------------------------------------------------|-----------------------|
|              |                                                           | <u>D</u>              |
|              | County Government Administration                          | \$18,391,250          |
|              | Health and Welfare                                        | 3,470,240             |
|              | Public Safety                                             | 26,873,305            |
|              | Public Works                                              | 8,357,910             |
|              | Culture and Recreation                                    | 1,851,435             |
|              | Transfer Out                                              | 1,158,790             |
|              | Contingency                                               | <u>278,695</u>        |
|              | Total Appropriations-General Fund<br>GENERAL FUND REVENUE | <u>\$60,381,625</u>   |
| LOCAL SOURCE | CES-4100                                                  |                       |
| 100-101      | Property Taxes-RPC Current                                | \$32,676,125          |
| 100-102      | Property Taxes-RPC Delinquent                             | 3,600,000             |
| 100-103      | Property Taxes-Vehicles                                   | 4,528,875             |
| 100-105      | Property Taxes-Fee-In-Lieu of Taxes                       | 1,150,000             |
| 000-115      | Concessions-Civic Center                                  | 5,000                 |
| 000-121      | Ticket Sales-Civic Center                                 | 10,000                |
| 000-140      | Rent of Property-Civic Center                             | 200,000               |
| 000-169      | Sponsorships-Civic Center                                 | 6,000                 |
| 000-180      | Vendor Fees                                               | 3,000                 |
| 001-102      | Field Supervisor Fees-Sports Complex                      | 2,200                 |
| 001-105      | Baseball-Sports Complex                                   | 28,000                |
| 001-106      | Soccer-Sports Complex                                     | 15,000                |
| 001-107      | Softball-Sports Complex                                   | 5,500                 |
| 001-108      | Tennis-Sports Complex                                     | 800                   |
| 001-115      | Concessions-Sports Complex                                | 4,000                 |
| 001-125      | Rental-Sports Complex                                     | 1,200                 |
| 003-115      | Concessions-Amphitheater                                  | 250                   |
| 003-120      | Facility Fee-Amphitheater                                 | 3,000                 |
| 003-140      | Rent of Property-Amphitheater                             | 5,000                 |
| 200-110      | Fees/Fines-Court Division                                 | 200,000               |
| 200-120      | Fees/Fines-Family Court                                   | 460,000               |
| 200-121      | Fees/Fines-Family Court Filing Fees                       | 25,000                |
| 200-135      | Fees/Fines-Register of Deeds                              | 875,000               |
| 200-140      | Fees/Fines-Judge of Probate                               | 380,000               |
| 200-150      | Fees/Fines-Master-in-Equity                               | 500,000               |
| 200-155      | Fees/Fines-Sheriff                                        | 38,000                |
| 200-158      | Fees/Fines-Magistrates                                    | 1,000,000             |
| 200-162      | Decal Fees                                                | 135,000               |