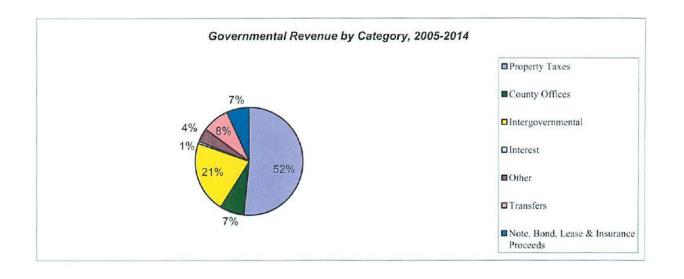

|
| 2011   |     | 57,718,992   |    | 6,134,317    |      | 26,114,371    |          | 131,781   | 5,118,528       | 9,091,003       | -                                   | 104,308,992      |
| 2012   |     | 58,207,302   |    | 6,308,051    |      | 17,760,420    |          | 67,830    | 4,280,630       | 7,088,568       | 3,282,967                           | 96,995,768       |
| 2013*  |     | 60,828,205   |    | 6,200,650    |      | 41,467,840    |          | 109,800   | 9,342,505       | 8,002,170       | -                                   | 125,951,170      |
| 2014** |     | 58,926,800   |    | 6,079,250    |      | 29,054,325    |          | 105,000   | 6,849,050       | 6,034,365       | E                                   | 107,048,790      |

<sup>\*</sup> Estimated.



<sup>&</sup>quot;Budgeted.

TABLE A-14
FUND BALANCES, GOVERNMENTAL FUND TYPES

|                                            | 2003              |      | 2004                 | 2005               |           | 2006                   |           | 2007              | _         | 2008                 | _        | 2009                 | _        | 2010                 | _         | 2011                 | _         | 2012               |
|--------------------------------------------|-------------------|------|----------------------|--------------------|-----------|------------------------|-----------|-------------------|-----------|----------------------|----------|----------------------|----------|----------------------|-----------|----------------------|-----------|--------------------|
| G