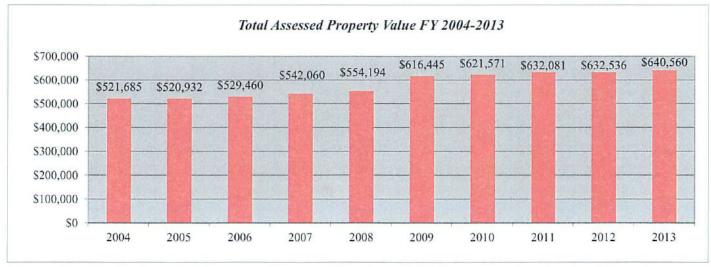

2,404        | 165,437             | 1,967,672 | 632,536  | 12,530,076                         | 5.05%                             |                               |                            |                               |
|             | 469,977            | 10,647,097        | 170,583             | 2,054,180 | 640,560  | 12,701,277                         | 5.04%                             |                               |                            |                               |

<sup>\*</sup>As required by South Carolina law, this levy is finalized and set by the Anderson County Auditor in the Fall of 2013, for tax notices going out then.

Source: County Auditor's Office.

Table D-4 - Graph of Millage Rate for Governmental Funds, Real and Personal Property Values, 2001-2010.





<sup>\*</sup>As required by South Carolina law, this levy will be finalized and set by the Anderson County Auditor in the Fall of 2011, for tax notices going out then.

Table D-5 - Property Tax Levies and Collections Last Ten Fiscal Years

Collected within the

| Fiscal                 | Taxes Levied           | _  | Fiscal Yea | ar of the Levy        | _  | Collections           | _  | Total Collectio | ns to Date            |
|------------------------|------------------------|----|------------|-----------------------|----|-----------------------|----|-----------------|-----------------------|
| Year Ended<br>June 30, | for the<br>Fiscal Year |    | Amount     | Percentage<br>of Levy | _  | in Subsequen<br>Years | t  | Amount          | Percentage<br>of Levy |
| edite 30,              |