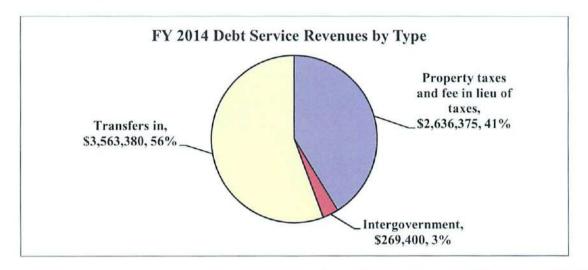

### SECTION V-DEBT SERVICE AND OTHER FINANCING APPROPRIATIONS AND REVENUES

There is hereby appropriated, with the detail and the provisos as so stated in the Anderson County Budget Book, hereby incorporated by reference as a part of this Ordinance as fully as if set forth verbatim herein, for the fiscal year beginning July 1, 2013 and ending June 30, 2014, the following sums of money in the amounts and for the purposes set forth as follows, with the anticipated revenues to be applied thereto as reflected herein:

### GENERAL OBLIGATION BOND DEBT SERVICE APPROPRIATIONS

| ALLKOTKIATIONS                           |  |  |
|------------------------------------------|--|--|
| <b>APPROPRIATED</b>                      |  |  |
| \$883,750                                |  |  |
| 816,625                                  |  |  |
| 1,032,000                                |  |  |
| <u>\$2,732,375</u>                       |  |  |
|                                          |  |  |
| CE REVENUE                               |  |  |
| <u>AMOUNT</u>                            |  |  |
| \$2,310,480                              |  |  |
| 64,855                                   |  |  |
| 66,680                                   |  |  |
| 132,420                                  |  |  |
| <u>157.940</u>                           |  |  |
| <u>\$2,732,375</u>                       |  |  |
|                                          |  |  |
| REVENUE BOND DEBT SERVICE APPROPRIATIONS |  |  |
| <u>APPROPRIATED</u>                      |  |  |
| \$104,505                                |  |  |
| 156,540                                  |  |  |
| 774,310                                  |  |  |
| 787,370                                  |  |  |
|                                          |  |  |

|                                           | 0/2 000                                      |
|-------------------------------------------|----------------------------------------------|
| Special Source Revenue Bonds              | <u>263,980</u>                               |
| Total Revenue Bond Debt Service           | <u>\$2,086,705</u>                           |
| Appropriated                              |                                              |
| REVENUE BOND DEBT SERVICE REV             |                                              |
| SOURCE OF REVENUE                         | <u>AMOUNT</u>                                |
| Fee-In-Lieu of Taxes                      | \$261,045                                    |
| Transfer In-Economic Development Fund     | <u>1.825,660</u>                             |
| Total Revenue Bond Debt Service Revenue   | <u>\$2,086,705</u>                           |
| SPECIAL ASSESSMENT DEBT SERVICE APPR      | OPRIATIONS                                   |
| BOND                                      | APPROPRIATED                                 |
| LBJ                                       | <b>\$9,550</b>                               |
| Total Special Assessment Debt Service     | \$9,550                                      |
| Appropriated                              |                                              |
| SPECIAL ASSESSMENT DEBT SERVICE R         | EVENUE                                       |
| SOURCE OF REVENUE                         | AMOUNT                                       |
| Fund Balance                              | \$9,550                                      |
| Total Special Assessment Debt Service     | \$9,550                                      |
| Revenue                                   | <del></del>                                  |
| SPECIAL TAX DISTRICT APPROPRIAT           | TIONS                                        |
| SPECIAL TAX DISTRICT                      | AMOUNT                                       |
| Thornwood Acres                           | \$1,820                                      |
| Burgess Estates                           | 6,070                                        |
| Whispering Oaks                           | 12,685                                       |
| Cedar Glen                                | 11,615                                       |
| Total Special Tax District Appropriations | \$32,190                                     |
| Toma operation and a sound appropriate    | <u>*************************************</u> |
| SPECIAL TAX DISTRICT REVENU               | ΠE                                           |
| SOURCE OF REVENUE                         | AMOUNT                                       |
| Special Tax District Fees                 | \$32,190                                     |
| Total Special Tax District Revenue        | \$32,190                                     |
| LEASE PURCHASE FINANCINGS ANNUAL APP      |                                              |
| Equipment Lease Purchase                  |                                              |
| Total Lease Purchase Financings Annual    | \$1,737,715                                  |
| Appropriations                            | ***********                                  |
| Total Lease Purchase Financings Annual    | <u>\$1,737,715</u>                           |
| Appropriations                            | <u> </u>                                     |
| LEASE PURCHASE FINANCINGS REV             | ENUE                                         |
| SOURCE OF REVENUE                         | AMOUNT                                       |
| Transfer In-General Fund                  | \$726,825                                    |
| Transfer In-Infrastructure Reserve Fund   | 1,010,890                                    |
| Total Lease Purchase Financings Revenue   | \$1,737,715                                  |
| Total Debt Service and Other Financings   | \$6,598,535                                  |
| Appropriations                            | mander value of                              |
| Total Debt Service and Other Financings   | <u>\$6,598,535</u>                           |
| Revenue                                   | Andrew September 1                           |
| and a second                              |                                              |