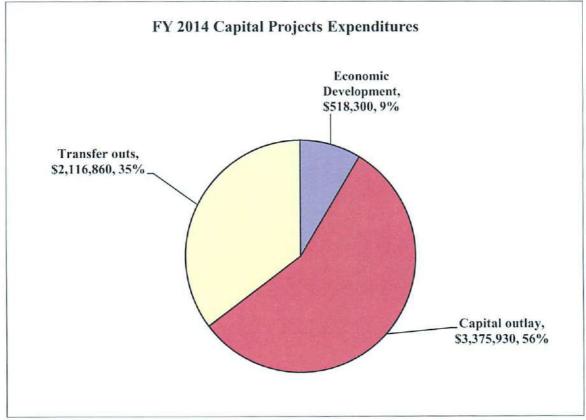

| FUND          | ACHVILL                              | APPROPRIATED       |
|---------------|--------------------------------------|--------------------|
| 312           | Green Pond Landing Event Center      | \$2,606,330        |
| 314           | Brown Road Fishing Pier              | 290,000            |
| 346           | FY 2009 Special Source Revenue Bond  | 265,000            |
| 360           | Capital Project Reserve Fund         | 620,600            |
| 368           | Economic Development                 | <u>2,090,860</u>   |
| Total Capital | Projects Funds Appropriations        | <u>\$6,011,090</u> |
| -             | CAPITAL PROJECTS FUNDS REVEN         | UES                |
| <u>FUND</u>   | SOURCE OF REVENUE                    | <u>AMOUNT</u>      |
| 312           | Green Pond-Federal Grant             | \$750,000          |
|               | Transfer In-"C" Funds                | 119,000            |
|               | Transfer In-Local Accommodations Tax | 189,665            |
|               | Fund Balance                         | 1,547,665          |
| 314           | Brown Road-State Grant               | 115,000            |
|               | Fund Balance                         | 175,000            |
| 346           | FY 2009 SSRB-Fund Balance            | 265,000            |
| 360           | Capital Projects-Millage             | 239,000            |
|               | Delinquent Taxes                     | 17,000             |
|               | Fee-In-Lieu of Taxes                 | 7,100              |
|               | Homestead Exemption                  | 13,000             |
|               | Fund Balance                         | 344,500            |
| 368           | Economic Development-Property Taxes  | 990,000            |
|               | Delinquent Taxes                     | 56,000             |
|               | Fee-In-Lieu of Taxes                 | 984,000            |
|               |                                      |                    |