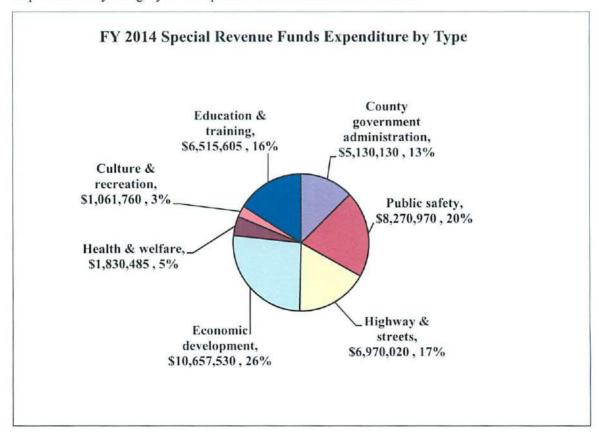

#### SECTION IV-SPECIAL REVENUE FUND APPROPRIATIONS AND REVENUES

There is hereby appropriated, with the detail and the provisos as so stated in the Anderson County Budget Book, hereby incorporated by reference as a part of this Ordinance as fully as if set forth verbatim herein, for the fiscal year beginning July 1, 2013 and ending June 30, 2014, the following sums of money in the amounts and for the purposes set forth as follows, with the anticipated revenues to be applied thereto as reflected herein:

### SDECTAL DEVENUE FUND ADDRODDIATIONS

|                 | SPECIAL REVENUE FUND APPROPRIATIONS         |                     |
|-----------------|---------------------------------------------|---------------------|
|                 | Total Appropriated                          | <u>\$43,945,415</u> |
|                 | SPECIAL REVENUE FUND REVENUE                |                     |
| Sheriff Sheriff | <u>'s Special Revenue Funds</u>             |                     |
| 112             | SRO-School District 2                       | \$64,100            |
| 121             | SRO-School District 1                       | 290,085             |
| 136             | SRO-School District 5                       | 292,535             |
| 145             | SRO-School District 3                       | 63,260              |
| 152             | DSS-Incentive Payments                      | 45,000              |
|                 | DSS-Fund Balance                            | 50,360              |
| 156             | Victim Bill of Rights-Sheriff               | 120,000             |
|                 | VBOR-Fund Balance                           | 8,680               |
| 161             | Sheriff's Fund                              | 676,355             |
| 166             | SRO-School District 4                       | 64,415              |
| 173             | Detention Center Canteen-Concessions        | 150,000             |
|                 | Detention Center Canteen-Federal Grant      | 5,000               |
|                 | Detention Center Canteen-Fund Balance       | 94,675              |
| 181             | Office of Justice Programs-Federal Grant    | 67,185              |
| 195             | Sheriff Forfeiture Fund                     | 500,000             |
| 198             | Sheriff Forfeiture Non-Drug Fund            | <u>50,000</u>       |
|                 | Total Sheriff Special Revenue Funds         | <u>\$2,541,650</u>  |
| Specia          | l Revenue Funds Other Than Sheriff's Office |                     |
| 102             | Grants-Local Contributions                  | \$3,054,455         |
|                 | State Grants                                | 7,600,000           |
|                 | Federal Grants                              | 2,211,605           |
|                 | Transfer In-Infrastructure                  | 100,000             |
|                 | Fund Balance                                | 124,290             |
| 106             | Clerk of Court-Bondsmen                     | 5,000               |
|                 | Fund Balance                                | 8,000               |
| 108             | Water Recreation-State Grants               | 147,260             |
| 114             | Public Defender-Local Contributions         | 220,000             |
|                 | State Revenue                               | 482,350             |