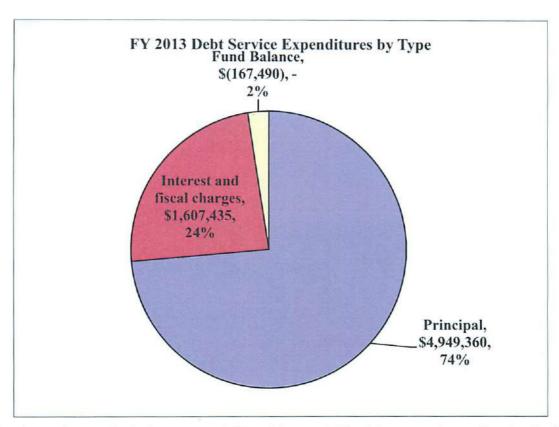

### SECTION V-DEBT SERVICE AND OTHER FINANCING APPROPRIATIONS AND REVENUES

There is hereby appropriated, with the detail and the provisos as so stated in the Anderson County Budget Book, hereby incorporated by reference as a part of this Ordinance as fully as if set forth verbatim herein, for the fiscal year beginning July 1, 2013 and ending June 30, 2014, the following sums of money in the amounts and for the purposes set forth as follows, with the anticipated revenues to be applied thereto as reflected herein:

### GENERAL OBLIGATION BOND DEBT SERVICE APPROPRIATIONS

| ALLKOTKIATIONS                           |  |  |
|------------------------------------------|--|--|
| <b>APPROPRIATED</b>                      |  |  |
| \$883,750                                |  |  |
| 816,625                                  |  |  |
| 1,032,000                                |  |  |
| <u>\$2,732,375</u>                       |  |  |
|                                          |  |  |
| CE REVENUE                               |  |  |
| <u>AMOUNT</u>                            |  |  |
| \$2,310,480                              |  |  |
| 64,855                                   |  |  |
| 66,680                                   |  |  |
| 132,420                                  |  |  |
| <u>157.940</u>                           |  |  |
| <u>\$2,732,375</u>                       |  |  |
|                                          |  |  |
| REVENUE BOND DEBT SERVICE APPROPRIATIONS |  |  |
| <u>APPROPRIATED</u>                      |  |  |
| \$104,505                                |  |  |
| 156,540                                  |  |  |
| 774,310                                  |  |  |
| 787,370                                  |  |  |
|                                          |  |  |

|                                           | 0/2 000                                      |
|-------------------------------------------|----------------------------------------------|
| Special Source Revenue Bonds              | <u>263,980</u>                               |
| Total Revenue Bond Debt Service           | <u>\$2,086,705</u>                           |
| Appropriated                              |                                              |
| REVENUE BOND DEBT SERVICE REV             |                                              |
| SOURCE OF REVENUE                         | <u>AMOUNT</u>                                |
| Fee-In-Lieu of Taxes                      | \$261,045                                    |
| Transfer In-Economic Development Fund     | <u>1.825,660</u>                             |
| Total Revenue Bond Debt Service Revenue   | <u>\$2,086,705</u>                           |
| SPECIAL ASSESSMENT DEBT SERVICE APPR      | OPRIATIONS                                   |
| BOND                                      | APPROPRIATED                                 |
| LBJ                                       | <b>\$9,550</b>                               |
| Total Special Assessment Debt Service     | \$9,550                                      |
| Appropriated                              |                                              |
| SPECIAL ASSESSMENT DEBT SERVICE R         | EVENUE                                       |
| SOURCE OF REVENUE                         | AMOUNT                                       |
| Fund Balance                              | \$9,550                                      |
| Total Special Assessment Debt Service     | \$9,550                                      |
| Revenue                                   | <del></del>                                  |
| SPECIAL TAX DISTRICT APPROPRIAT           | TIONS                                        |
| SPECIAL TAX DISTRICT                      | AMOUNT                                       |
| Thornwood Acres                           | \$1,820                                      |
| Burgess Estates                           | 6,070                                        |
| Whispering Oaks                           | 12,685                                       |
| Cedar Glen                                | 11,615                                       |
| Total Special Tax District Appropriations | \$32,190                                     |
| Toma operation and a sound appropriate    | <u>*************************************</u> |
| SPECIAL TAX DISTRICT REVENU               | ΠE                                           |
| SOURCE OF REVENUE                         | AMOUNT                                       |
| Special Tax District Fees                 | \$32,190                                     |
| Total Special Tax District Revenue        | \$32,190                                     |
| LEASE PURCHASE FINANCINGS ANNUAL APP      |                                              |
| Equipment Lease Purchase                  |                                              |
| Total Lease Purchase Financings Annual    | \$1,737,715                                  |
| Appropriations                            | ***********                                  |
| Total Lease Purchase Financings Annual    | <u>\$1,737,715</u>                           |
| Appropriations                            | <u> </u>                                     |
| LEASE PURCHASE FINANCINGS REV             | ENUE                                         |
| SOURCE OF REVENUE                         | AMOUNT                                       |
| Transfer In-General Fund                  | \$726,825                                    |
| Transfer In-Infrastructure Reserve Fund   | 1,010,890                                    |
| Total Lease Purchase Financings Revenue   | \$1,737,715                                  |
| Total Debt Service and Other Financings   | \$6,598,535                                  |
| Appropriations                            | mander value of                              |
| Total Debt Service and Other Financings   | <u>\$6,598,535</u>                           |
| Revenue                                   | Andrew September 1                           |
| and a second                              |                                              |