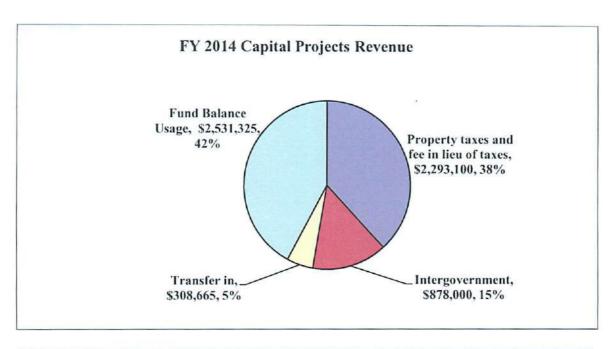

### SECTION VI-CAPITAL PROJECTS FUNDS APPROPRIATIONS AND REVENUES

There is hereby appropriated, with the detail and the provisos as so stated in the Anderson County Budget Book, hereby incorporated by reference as a part of this Ordinance as fully as if set forth verbatim herein, for the fiscal year beginning July 1, 2013 and ending June 30, 2014, the following sums of money in the amounts and for the purposes set forth as follows, with the anticipated revenues to be applied thereto as reflected herein:

| CAPITAL | <b>PROJECTS</b> | FINDS | APPRAPRI | ZMOTTA  |
|---------|-----------------|-------|----------|---------|
| CALLAL  | INVIECTO        | rund  | MIUNIN   | ALIUNO. |

APPROPRIATED

TIMD

ACTIVITY

| FUND          | ACHVILL                              | APPROPRIATED       |
|---------------|--------------------------------------|--------------------|
| 312           | Green Pond Landing Event Center      | \$2,606,330        |
| 314           | Brown Road Fishing Pier              | 290,000            |
| 346           | FY 2009 Special Source Revenue Bond  | 265,000            |
| 360           | Capital Project Reserve Fund         | 620,600            |
| 368           | Economic Development                 | <u>2,090,860</u>   |
| Total Capital | Projects Funds Appropriations        | <u>\$6,011,090</u> |
| -             | CAPITAL PROJECTS FUNDS REVEN         | UES                |
| <u>FUND</u>   | SOURCE OF REVENUE                    | <u>AMOUNT</u>      |
| 312           | Green Pond-Federal Grant             | \$750,000          |
|               | Transfer In-"C" Funds                | 119,000            |
|               | Transfer In-Local Accommodations Tax | 189,665            |
|               | Fund Balance                         | 1,547,665          |
| 314           | Brown Road-State Grant               | 115,000            |
|               | Fund Balance                         | 175,000            |
| 346           | FY 2009 SSRB-Fund Balance            | 265,000            |
| 360           | Capital Projects-Millage             | 239,000            |
|               | Delinquent Taxes                     | 17,000             |
|               | Fee-In-Lieu of Taxes                 | 7,100              |
|               | Homestead Exemption                  | 13,000             |
|               | Fund Balance                         | 344,500            |
| 368           | Economic Development-Property Taxes  | 990,000            |
|               | Delinquent Taxes                     | 56,000             |
|               | Fee-In-Lieu of Taxes                 | 984,000            |
|               |                                      |                    |