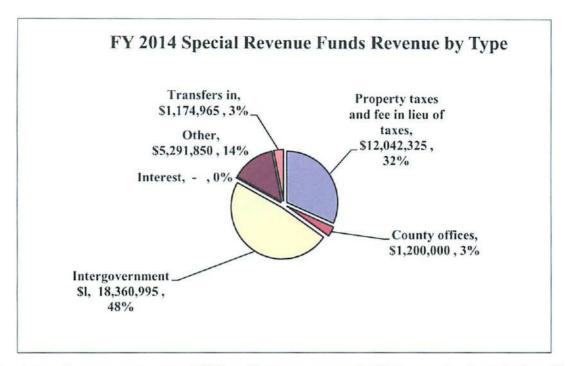

### SDECTAL DEVENUE FUND ADDRODDIATIONS

|                 | SPECIAL REVENUE FUND APPROPRIATIONS         |                     |
|-----------------|---------------------------------------------|---------------------|
|                 | Total Appropriated                          | <u>\$43,945,415</u> |
|                 | SPECIAL REVENUE FUND REVENUE                |                     |
| Sheriff Sheriff | <u>'s Special Revenue Funds</u>             |                     |
| 112             | SRO-School District 2                       | \$64,100            |
| 121             | SRO-School District 1                       | 290,085             |
| 136             | SRO-School District 5                       | 292,535             |
| 145             | SRO-School District 3                       | 63,260              |
| 152             | DSS-Incentive Payments                      | 45,000              |
|                 | DSS-Fund Balance                            | 50,360              |
| 156             | Victim Bill of Rights-Sheriff               | 120,000             |
|                 | VBOR-Fund Balance                           | 8,680               |
| 161             | Sheriff's Fund                              | 676,355             |
| 166             | SRO-School District 4                       | 64,415              |
| 173             | Detention Center Canteen-Concessions        | 150,000             |
|                 | Detention Center Canteen-Federal Grant      | 5,000               |
|                 | Detention Center Canteen-Fund Balance       | 94,675              |
| 181             | Office of Justice Programs-Federal Grant    | 67,185              |
| 195             | Sheriff Forfeiture Fund                     | 500,000             |
| 198             | Sheriff Forfeiture Non-Drug Fund            | <u>50,000</u>       |
|                 | Total Sheriff Special Revenue Funds         | <u>\$2,541,650</u>  |
| Specia          | l Revenue Funds Other Than Sheriff's Office |                     |
| 102             | Grants-Local Contributions                  | \$3,054,455         |
|                 | State Grants                                | 7,600,000           |
|                 | Federal Grants                              | 2,211,605           |
|                 | Transfer In-Infrastructure                  | 100,000             |
|                 | Fund Balance                                | 124,290             |
| 106             | Clerk of Court-Bondsmen                     | 5,000               |
|                 | Fund Balance                                | 8,000               |
| 108             | Water Recreation-State Grants               | 147,260             |
| 114             | Public Defender-Local Contributions         | 220,000             |
|                 | State Revenue                               | 482,350             |

|      | Transfer In-General Fund                            | 328,900   |
|------|-----------------------------------------------------|-----------|
|      | Fund Balance                                        | 70,680    |
| 118  |                                                     | 604,345   |
| 110  | HOME Program-Federal Grant Transfer In-General Fund | 103,065   |
| 105  |                                                     | ·         |
| 125  | Assessor Mapping Project-Fund Balance               | 20,845    |
| 126  | Textile Communities Revitalization Project-Federal  | 66,675    |
| 107  | Grant                                               | 1 000 000 |
| 127  | CDBG Rehabilitation-Federal Grant                   | 1,000,000 |
| 137  | Transportation Committee-Transfer In-"C" Funds      | 2,000     |
| 100  | Fund Balance                                        | 900       |
| 139  | "C" Funds                                           | 2,700,000 |
| 4.40 | Fund Balance                                        | 2,849,000 |
| 140  | Tri-County Technical College-Millage                | 1,832,935 |
|      | Delinquent Taxes                                    | 101,500   |
|      | Fee-In-Lieu of Taxes                                | 47,920    |
|      | Merchants Inventory                                 | 13,630    |
|      | Homestead Exemption                                 | 87,585    |
| 143  | Anderson County Library-Millage                     | 3,673,785 |
|      | Delinquent Taxes                                    | 215,185   |
|      | Fee-In-Lieu of Taxes                                | 115,365   |
|      | Homestead Exemption                                 | 210,000   |
|      | Fund Balance                                        | 217,700   |
| 150  | Title IV-D/Family Court-Incentive Payments          | 505,055   |
| 155  | Mass Transportation Grant                           | 365,970   |
| 156  | Victim Bill of Rights (excluding Sheriff)           | 80,000    |
|      | Fund Balance                                        | 10,525    |
| 163  | HAZMAT-Local Contributions                          | 38,000    |
|      | Fund Balance                                        | 3,915     |
| 165  | Federal Emergency Management Agency-Federal         | 313,885   |
|      | Grant                                               |           |
| 168  | Documentary Stamps                                  | 1,000,000 |
|      | Fund Balance                                        | 7,500     |
| 174  | E-911 Revenues                                      | 955,925   |
|      | Fund Balance                                        | 426,435   |
| 175  | State Accommodation Tax                             | 254,000   |
| 176  | Infrastructure-Transfer In-Infrastructure Reserve   | 500,000   |
|      | Fund Balance                                        | 673,150   |
| 177  | County Accommodations Tax                           | 600,000   |
|      | Fund Balance                                        | 86,665    |
| 180  | PARD/Recreation-State Grants                        | 264,000   |
|      | Transfer In-Capital Projects                        | 141,000   |
| 191  | Duke Energy-EPD                                     | 15,000    |
|      | Fund Balance                                        | 5,900     |
| 193  | EMS-Millage                                         | 3,899,895 |
|      | Delinquent Taxes                                    | 200,000   |
|      | Fee-In-Lieu of Taxes                                | 100,000   |
|      |                                                     |           |

|     | State Grant                                     | 20,000              |
|-----|-------------------------------------------------|---------------------|
|     | Homestead Exemption                             | 219,630             |
|     | Fund Balance                                    | 236,445             |
| 194 | Animal Shelter Donations                        | 10,000              |
|     | Fund Balance                                    | 45,000              |
| 196 | Infrastructure Reserve Fund-Millage             | 1,720,540           |
|     | Delinquent Taxes                                | 82,000              |
|     | Fee-In-Lieu of Taxes                            | 53,200              |
|     | Homestead Exemption                             | 96,895              |
|     | Fund Balance                                    | <u>258,260</u>      |
|     | Total Special Revenue Funds (Excluding Sheriff) | <u>41,403,765</u>   |
|     | Total Special Revenue Fund Revenue              | <u>\$43,945,415</u> |