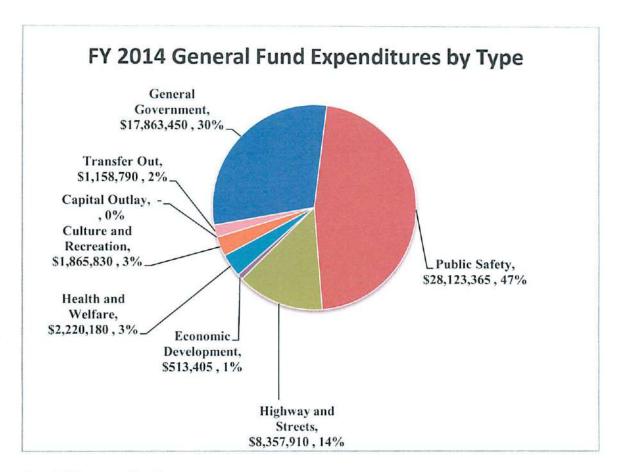

#### GENERAL FUND APPROPRIATIONS

|              | <u>FUNCTION</u>                                           | AMOUNT<br>APPROPRIATE |
|--------------|-----------------------------------------------------------|-----------------------|
|              |                                                           | <u>D</u>              |
|              | County Government Administration                          | \$18,391,250          |
|              | Health and Welfare                                        | 3,470,240             |
|              | Public Safety                                             | 26,873,305            |
|              | Public Works                                              | 8,357,910             |
|              | Culture and Recreation                                    | 1,851,435             |
|              | Transfer Out                                              | 1,158,790             |
|              | Contingency                                               | <u>278,695</u>        |
|              | Total Appropriations-General Fund<br>GENERAL FUND REVENUE | <u>\$60,381,625</u>   |
| LOCAL SOURCE | CES-4100                                                  |                       |
| 100-101      | Property Taxes-RPC Current                                | \$32,676,125          |
| 100-102      | Property Taxes-RPC Delinquent                             | 3,600,000             |
| 100-103      | Property Taxes-Vehicles                                   | 4,528,875             |
| 100-105      | Property Taxes-Fee-In-Lieu of Taxes                       | 1,150,000             |
| 000-115      | Concessions-Civic Center                                  | 5,000                 |
| 000-121      | Ticket Sales-Civic Center                                 | 10,000                |
| 000-140      | Rent of Property-Civic Center                             | 200,000               |
| 000-169      | Sponsorships-Civic Center                                 | 6,000                 |
| 000-180      | Vendor Fees                                               | 3,000                 |
| 001-102      | Field Supervisor Fees-Sports Complex                      | 2,200                 |
| 001-105      | Baseball-Sports Complex                                   | 28,000                |
| 001-106      | Soccer-Sports Complex                                     | 15,000                |
| 001-107      | Softball-Sports Complex                                   | 5,500                 |
| 001-108      | Tennis-Sports Complex                                     | 800                   |
| 001-115      | Concessions-Sports Complex                                | 4,000                 |
| 001-125      | Rental-Sports Complex                                     | 1,200                 |
| 003-115      | Concessions-Amphitheater                                  | 250                   |
| 003-120      | Facility Fee-Amphitheater                                 | 3,000                 |
| 003-140      | Rent of Property-Amphitheater                             | 5,000                 |
| 200-110      | Fees/Fines-Court Division                                 | 200,000               |
| 200-120      | Fees/Fines-Family Court                                   | 460,000               |
| 200-121      | Fees/Fines-Family Court Filing Fees                       | 25,000                |
| 200-135      | Fees/Fines-Register of Deeds                              | 875,000               |
| 200-140      | Fees/Fines-Judge of Probate                               | 380,000               |
| 200-150      | Fees/Fines-Master-in-Equity                               | 500,000               |
| 200-155      | Fees/Fines-Sheriff                                        | 38,000                |
| 200-158      | Fees/Fines-Magistrates                                    | 1,000,000             |
| 200-162      | Decal Fees                                                | 135,000               |