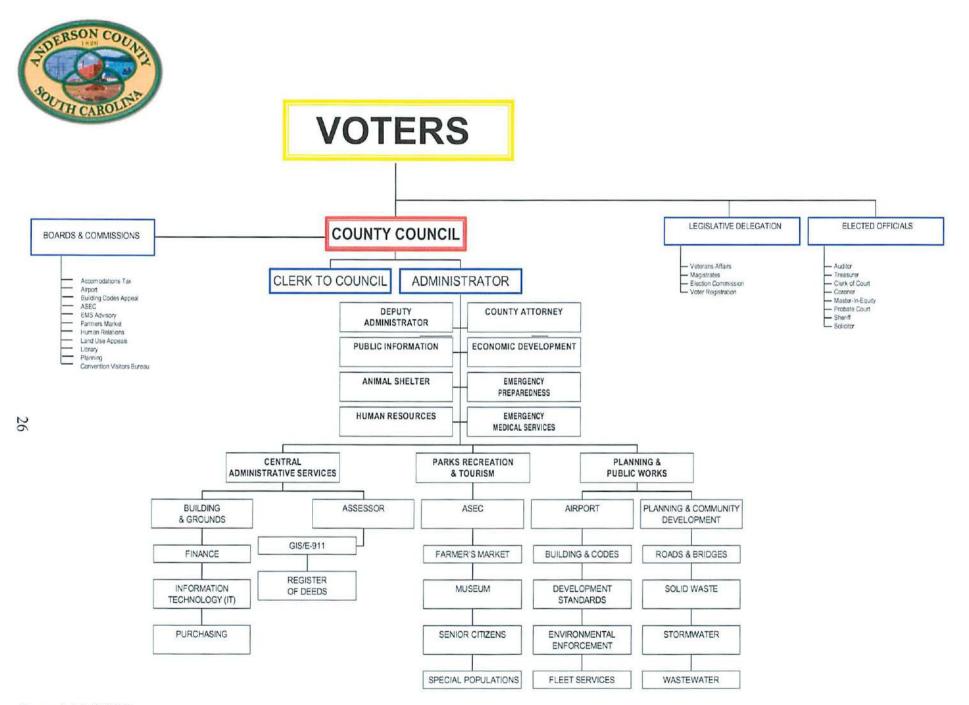

g:                                                                                | June 18, 2013                                                                                                                                                               |
|                                                                                                |                                                                                                                                                                             |

Pursuant to Section 2-38 of the Anderson County Code of Ordinances, the attached Ordinance/Resolution Zo13-021 has been reviewed by the Anderson County Attorney as to form and draftsmanship, as well as to legality and constitutionality

Anderson County Attorney Date



### Anderson County Elected & Appointed Officials

AUDITOR

George J. Hunter, Jr.

**CLERK OF COURT** 

Richard A. Shirley

CORONER

Greg L. Shore

LEGISLATIVE DELEGATION

Senator Kevin L. Bryant District #3

Senator William H. O'Dell District #4

Representative W. Brian White District #6

Representative Michael W. Gambrell, District #7

Representative Don Bowen, District #8

Representative Anne J. Thayer, District #9

Representative Joshua Putnam, District #10

Representative Craig Gagnon, District #11

LIBRARY

Faith Line

**MASTER-IN- EQUITY** 

Judge Ellis B. Drew, Jr.

PROBATE COURT

Judge Martha D. Newton

PUBLIC DEFENDER

Hervery O. Young

**REGISTRATION & ELECTIONS Katy D. Smith** 

SHERIFF

John S. Skipper, Jr.

SOLICITOR

Christina T. Adams

SUMMARY COURT

Nancy W. Devine, Chie