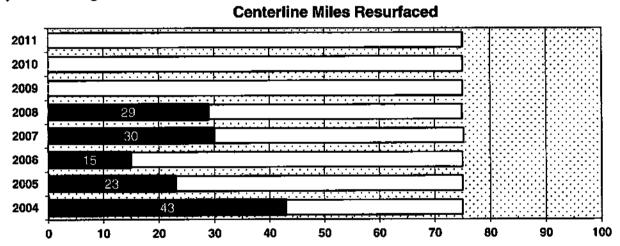

ROVIDED:

- Roads Maintain 1500+/- miles of County Roads
- Asphalt: Resurfacing, Sealing, Patching, Driveway Aprons
- Roadway Drainage: Ditch Maintenance, Culverts, Driveway Pipes
- Shoulder Maintenance: Mowing, Spraying, Tree Removal, Litter Pickup
- Signs: Regulatory, Warning, Directional, All (State & County Roads) Street Names
- Utility Coordination and Right of Way Management
- Asset Management (GIS mapping, Easements, Evaluations)
- Bridges Maintain 129 County Bridges
- New Subdivisions Plan Review and Construction Inspections
- Project Design & Management
- Transportation Planning Continually plan for our future road needs.

#### **OBJECTIVES AND MEASURES:**

Resurfacing – Our goal is to resurface 75 miles per year so that all county roads are resurfaced every 20 years on average.



Percentage of potholes repaired within 3 days: 65%

Road shoulders moved 5 times or more: 80%

Percentage of bridges classified as substandard: 37.5%. Number of Bridges Closed: 1 Percentage of SCDOT Bridge Inspection reports with no issues, past 2 years: 92%

Subdivision Plan Review turnaround time: None reviewed

Percentage of road issues/hazards reported by staff verses outside reports: 50%.

|             | ;                                      | 1             | i           | 5221                 |
|-------------|----------------------------------------|---------------|-------------|----------------------|
|             | <u> </u>                               | BUDGET        | DEPARTMENT  | BUDGET               |
| IAJOR AND M | INOR OBJECT CLASSIFICATION             | FY 2012- 2013