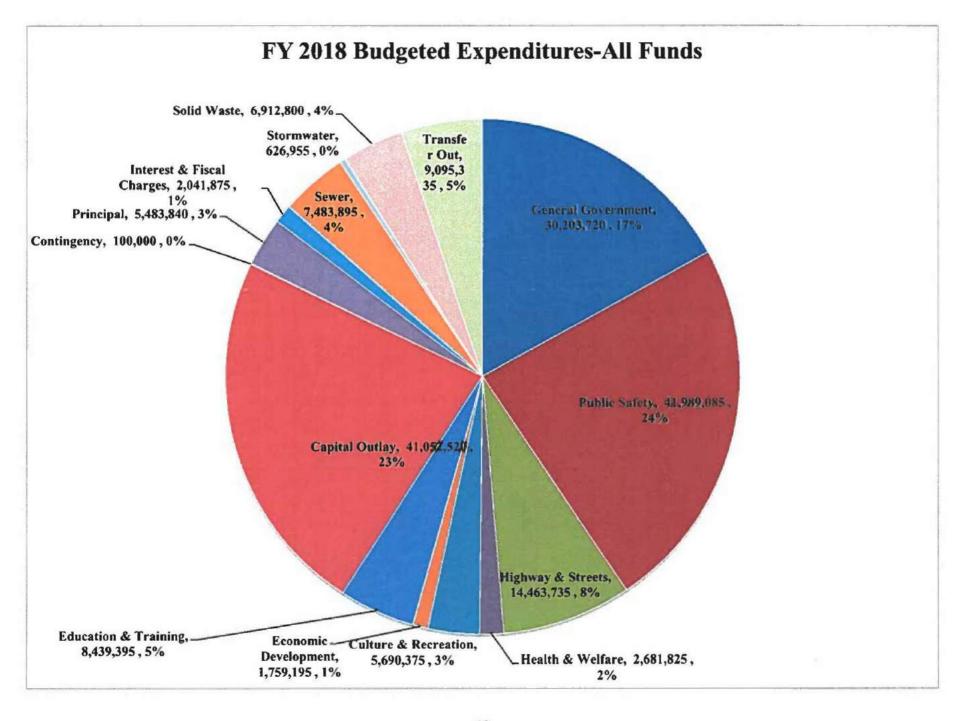

# Annual Operating & Capital Budget

Anderson County—a great place to live, work and PLAY ON THE WATER!