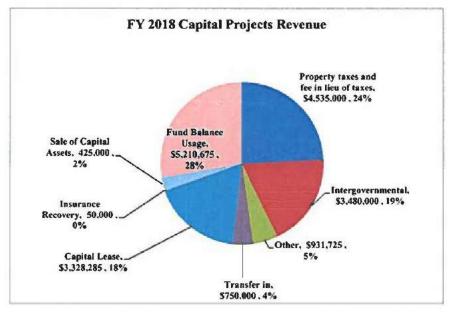

Further, there shall be imposed a late fee and supplemental processing charge of \$6.00, for all Solid Waste/Recycling Fees not timely remitted to the County Treasurer by March 16 of the year when due. For all past due accounts in excess of one year, the County shall impose an additional annual penalty of \$12.00. The County shall pursue all legal remedies available to it to recover past due amounts, and shall hold the property owner responsible for all costs of collection, including reasonable attorney fees, as a part of such collection efforts and as a part of the fees imposed by County Council pursuant to state law, in order that lawful tax-paying citizens not be forced to subsidize those taxpayers who do not pay this lawful fee in a timely manner. Failure by a municipality to collect the uniform Commercial \$84.98 Solid Waste/Recycling Fee or to remit such collected fees to the County in accordance with this section may result in the County terminating solid waste disposal privileges for such municipality until all such collections and/or remittances are made current.