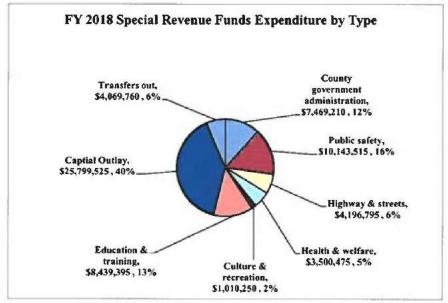

58         | 335 | (2,798,144)       |    | (1,715,050)       | Sila - | (1,125,950)          | -34.35%  |
| NET CHANGE IN FUND BALANCE              | _                                                       | 2,193,907   | 4,292,557         | _   | 2,918,295         | _  | (5,380,485)       | =      | (12,344,940)         |          |
| BEGINNING FUND BALANCE, JULY 1          |                                                         | 10,266,182  | 12,460,089        |     | 16,752,646        |    | 19,670,941        |        | 14,290,456           |          |
| ENDING FUND BALANCE, JUNE 30            | S                                                       | 12,460,089  | \$<br>16,752,646  | \$  | 19,670,941        | \$ | 14,290,456        | \$     | 1,945,516            |          |





| DEBT SERVICE                            | FY 2014<br>ACTUAL | FY 2015<br>ACTUAL | FY 2016<br>ACTUAL           | FY 2017<br>BUDGET | FY 2018<br>BUDGET | %<br>CHANGE<br>16-17 |  |
|-----------------------------------------|-------------------|-------------------|-----------------------------|-------------------|-------------------|----------------------|--|
| REVENUES                                |                   |                   |                             |                   |                   |                      |  |
| Property taxes and fee in lieu of taxes | \$ 2,558,971      | \$ 2,162,238      | \$ 1,575,442                | \$ 1,631,400      | \$ 1,714,570      | 5.10%                |  |
| Intergovernmental                       | 199,954           | 182,962