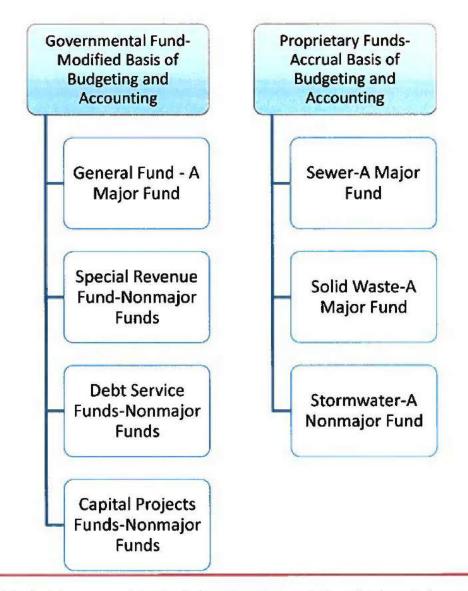

# TABLE OF CONTENTS

| ì                                                         | Page Number        |
|-----------------------------------------------------------|--------------------|
| Introduction and Overview                                 | 2 <del>-1</del> 10 |
| Administrator's Message                                   | 1                  |
| Budget Ordinance                                          | 3                  |
| County Organizational Chart                               | 25                 |
| Anderson County Elected and Appointed Officials           | 26                 |
| Anderson County Departmental Listing                      | 27                 |
| Financial Structure, Policy, and Process                  |                    |
| Description of Funds                                      | 28                 |
| Governmental funds                                        | 28                 |
| Proprietary funds                                         | 29                 |
| Entity's Budgetary Fund Structure                         | 30                 |
| Financial Policies and Goals                              | 31                 |
| Budget Process                                            | 32                 |
| Budget Calendar                                           | 32                 |
| Amendments and Legal Level of Budgetary Control           | 33                 |
| Budget Authority                                          | 34                 |
| Balanced Budget                                           | 34                 |
| Basis of Budgeting                                        | 35                 |
| Basis of Accounting                                       | 35                 |
| Account Numbers                                           | 36                 |
| Revenue Accounts                                          | 36                 |
| Expenditure Accounts                                      | 37                 |
| Fund Equity                                               | 37                 |
| Financial Summaries                                       |                    |
| Governmental Fund Types                                   | 39                 |
| Description of Revenue Sources (Governmental Fund Types   | ) 39               |
| The General Fund                                          |                    |
| General Fund Financial Condition                          | 39                 |
| General Fund Revenues                                     | 40                 |
| General Fund Expenditures                                 | 40                 |
| List of Tables                                            |                    |
| Exhibit 1 - Where the Money Comes From-All Funds          | 41                 |
| Exhibit 2 – Where the Money is Spent-All Funds            | 42                 |
| Exhibit 3 - Financial Summary-All Funds                   | 43                 |
| Exhibit 4 - General Fund Statement of Revenues, Expenditu | res                |
| and Changes in Fund Balance                               | 44                 |
| Exhibit 5 – General Fund Revenues                         | 45                 |
| Exhibit 6 - General Fund Revenues by Type                 | 47                 |
| Exhibit 7 - General Fund Expenditures                     | 48                 |
| Exhibit 8 - General Fund Expenditures by Function         | 51                 |
| Exhibit 9 - Special Revenue Funds                         | 52                 |
| Exhibit 10 - Special Revenue Graphs-Revenue & Expenditu   |                    |
| Exhibit 11 – Debt Service Funds                           | 54                 |
| Exhibit 12 - Debt Service Graphs-Revenue & Expenditures   | 55                 |
| Exhibit 13 – Capital Projects Funds                       | 56                 |