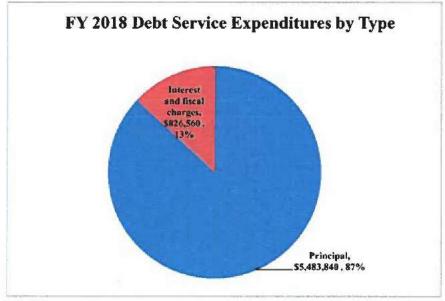

| -                 | -                 | 0.00%                |  |
| Total other financing sources (uses)    | 3,383,884         | 2,866,336         | 3,697,503                   | 3,712,460         | 4,476,370         | 20.58%               |  |
| NET CHANGE IN FUND BALANCE              | (141,291)         | (380,065)         | (96,584)                    | (40,020)          | 29,840            |                      |  |
| BEGINNING FUND BALANCE, JULY 1          | 1,137,912         | 996,621           | 616,556                     | 519,972           | 479,952           |                      |  |
| ENDING FUND BALANCE, JUNE 30            | \$ 996,621        | \$ 616,556        | \$ 519,972                  | \$ 479,952        | \$ 509,792        |                      |  |





| CAPITAL PROJECTS                        | FY 2014<br>ACTUAL |                                        | FY 2015<br>ACTUAL |       | FY 2016<br>ACTUAL |    | FY 2017<br>BUDGET |    | FY 2018<br>BUDGET | %<br>CHANGE<br>17-18 |
|-----------------------------------------|-------------------|----------------------------------------|-------------------|-------|-------------------|----|-------------------|----|-------------------|----------------------|
| REVENUES                                |                   |                                        |                   |       |                   |    |                   |    |                   |                      |
| Property taxes and fee in lieu of taxes | \$ 2,312,         |                                        | \$ 2,131,485