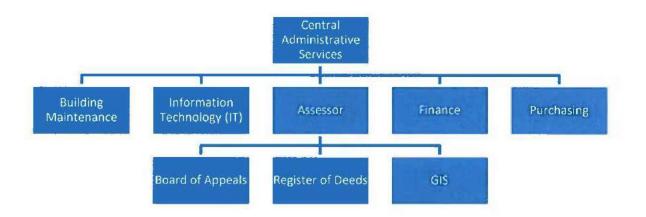

## GENERAL FUND REVENUE

| LOCAL SOU | URCES-4100                          |              |
|-----------|-------------------------------------|--------------|
| 100-101   | Property Taxes-RPC Current          | \$36,310,000 |
| 100-102   | Property Taxes-RPC Delinquent       | 3,550,000    |
| 100-103   | Property Taxes-Vehicles             | 6,230,000    |
| 100-105   | Property Taxes-Fee-In-Lieu of Taxes | 2,000,000    |
| 000-115   | Concessions-Civic Center            | 10,000       |
| 000-121   | Ticket Sales-Civic Center           | 4,000        |
| 000-140   | Rent of Property-Civic Center       | 175,000      |
| 000-180   | Vendor Fees                         | 8,000        |
| 001-105   | Baseball-Sports Complex             | 4,000        |
| 001-106   | Soccer-Sports Complex               | 30,000       |
| 001-107   | Softball-Sports Complex             | 3,000        |
| 001-115   | Concessions-Sports Complex          | 2,000        |
| 001-125   | Rental-Sports Complex               | 7,200        |
| 200-110   | Fees/Fines-Court Division           | 190,000      |
| 200-120   | Fees/Fines-Family Court             | 465,000      |
| 200-121   | Fees/Fines-Family Court Filing Fees | 24,000       |
| 200-125   | Fees/Fines-Worthless Check Unit     | 22,000       |
| 200-135   | Fees/Fines-Register of Deeds        | 1,200,000    |
| 200-140   | Fees/Fines-Judge of Probate         | 500,000      |
| 200-150   | Fees/Fines-Master-in-Equity         | 225,000      |
| 200-155   | Fees/Fines-Sheriff                  | 30,000       |
| 200-158   | Fees/Fines-Magistrates              | 860,000      |
| 200-162   | Decal Fees                          | 145,000      |