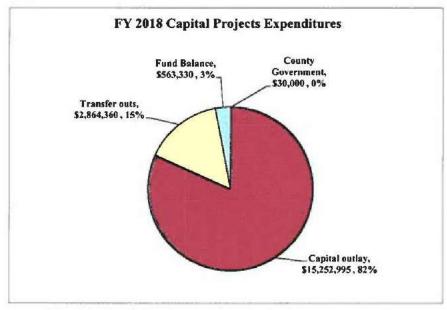

Further, there shall be imposed a late fee and supplemental processing charge of \$6.00, for all Solid Waste/Recycling Fees not timely remitted to the County Treasurer by March 16 of the year when due. For all past due accounts in excess of one year, the County shall impose an additional annual penalty of \$12.00. The County shall pursue all legal remedies available to it to recover past due amounts, and shall hold the property owner responsible for all costs of collection, including reasonable attorney fees, as a part of such collection efforts and as a part of the fees imposed by County Council pursuant to state law, in order that lawful tax-paying citizens not be forced to subsidize those taxpayers who do not pay this lawful fee in a timely manner. Failure by a municipality to collect the uniform Commercial \$84.98 Solid Waste/Recycling Fee or to remit such collected fees to the County in accordance with this section may result in the County terminating solid waste disposal privileges for such municipality until all such collections and/or remittances are made current.