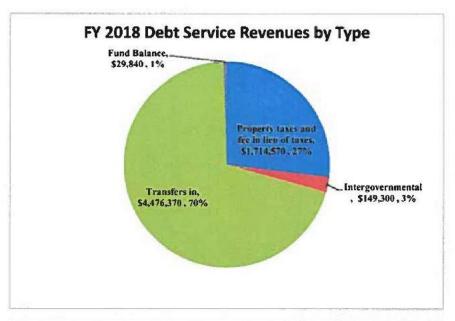

| -                 | -                 | 0.00%                |  |
| Total other financing sources (uses)    | 3,383,884         | 2,866,336         | 3,697,503                   | 3,712,460         | 4,476,370         | 20.58%               |  |
| NET CHANGE IN FUND BALANCE              | (141,291)         | (380,065)         | (96,584)                    | (40,020)          | 29,840            |                      |  |
| BEGINNING FUND BALANCE, JULY 1          | 1,137,912         | 996,621           | 616,556                     | 519,972           | 479,952           |                      |  |
| ENDING FUND BALANCE, JUNE 30            | \$ 996,621        | \$ 616,556        | \$ 519,972                  | \$ 479,952        | \$ 509,792        |                      |  |





| CAPITAL PROJECTS                        | FY 2014<br>ACTUAL |                                        | FY 2015<br>ACTUAL |       | FY 2016<br>ACTUAL |    | FY 2017<br>BUDGET |    | FY 2018<br>BUDGET | %<br>CHANGE<br>17-18 |
|-----------------------------------------|-------------------|----------------------------------------|-------------------|-------|-------------------|----|-------------------|----|-------------------|----------------------|
| REVENUES                                |                   |                                        |                   |       |                   |    |                   |    |                   |                      |
| Property taxes and fee in lieu of taxes | \$ 2,312,         |                                        | \$ 2,131,485