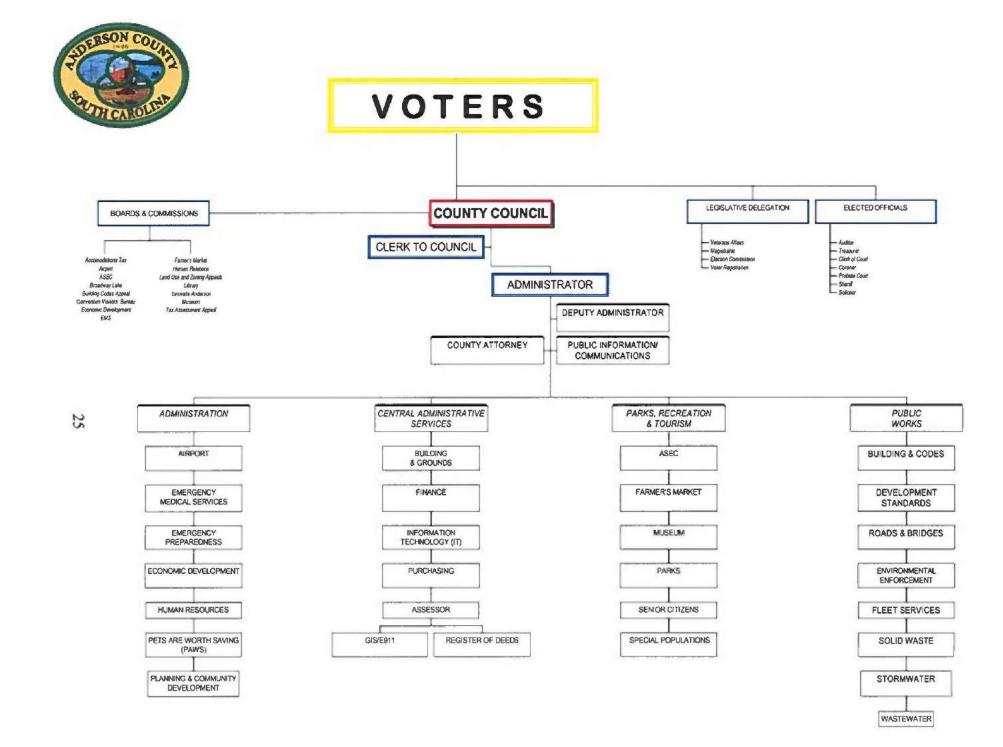

# TABLE OF CONTENTS

| ì                                                         | Page Number        |
|-----------------------------------------------------------|--------------------|
| Introduction and Overview                                 | 2 <del>-1</del> 10 |
| Administrator's Message                                   | 1                  |
| Budget Ordinance                                          | 3                  |
| County Organizational Chart                               | 25                 |
| Anderson County Elected and Appointed Officials           | 26                 |
| Anderson County Departmental Listing                      | 27                 |
| Financial Structure, Policy, and Process                  |                    |
| Description of Funds                                      | 28                 |
| Governmental funds                                        | 28                 |
| Proprietary funds                                         | 29                 |
| Entity's Budgetary Fund Structure                         | 30                 |
| Financial Policies and Goals                              | 31                 |
| Budget Process                                            | 32                 |
| Budget Calendar                                           | 32                 |
| Amendments and Legal Level of Budgetary Control           | 33                 |
| Budget Authority                                          | 34                 |
| Balanced Budget                                           | 34                 |
| Basis of Budgeting                                        | 35                 |
| Basis of Accounting                                       | 35                 |
| Account Numbers                                           | 36                 |
| Revenue Accounts                                          | 36                 |
| Expenditure Accounts                                      | 37                 |
| Fund Equity                                               | 37                 |
| Financial Summaries                                       |                    |
| Governmental Fund Types                                   | 39                 |
| Description of Revenue Sources (Governmental Fund Types   | ) 39               |
| The General Fund                                          |                    |
| General Fund Financial Condition                          | 39                 |
| General Fund Revenues                                     | 40                 |
| General Fund Expenditures                                 | 40                 |
| List of Tables                                            |                    |
| Exhibit 1 - Where the Money Comes From-All Funds          | 41                 |
| Exhibit 2 – Where the Money is Spent-All Funds            | 42                 |
| Exhibit 3 - Financial Summary-All Funds                   | 43                 |
| Exhibit 4 - General Fund Statement of Revenues, Expenditu | res                |
| and Changes in Fund Balance                               | 44                 |
| Exhibit 5 – General Fund Revenues                         | 45                 |
| Exhibit 6 - General Fund Revenues by Type                 | 47                 |
| Exhibit 7 - General Fund Expenditures                     | 48                 |
| Exhibit 8 - General Fund Expenditures by Function         | 51                 |
| Exhibit 9 - Special Revenue Funds                         | 52                 |
| Exhibit 10 - Special Revenue Graphs-Revenue & Expenditu   |                    |
| Exhibit 11 – Debt Service Funds                           | 54                 |
| Exhibit 12 - Debt Service Graphs-Revenue & Expenditures   | 55                 |
| Exhibit 13 – Capital Projects Funds                       | 56                 |