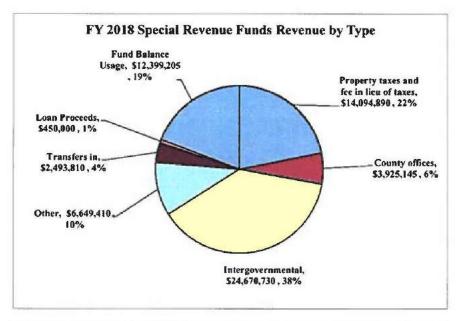

,758         | 335 | (2,798,144)       |    | (1,715,050)       | Sila - | (1,125,950)          | -34.35%  |
| NET CHANGE IN FUND BALANCE              | _                                                       | 2,193,907   | 4,292,557         | _   | 2,918,295         | _  | (5,380,485)       | =      | (12,344,940)         |          |
| BEGINNING FUND BALANCE, JULY 1          |                                                         | 10,266,182  | 12,460,089        |     | 16,752,646        |    | 19,670,941        |        | 14,290,456           |          |
| ENDING FUND BALANCE, JUNE 30            | S                                                       | 12,460,089  | \$<br>16,752,646  | \$  | 19,670,941        | \$ | 14,290,456        | \$     | 1,945,516            |          |





| DEBT SERVICE                            | FY 2014<br>ACTUAL | FY 2015<br>ACTUAL | FY 2016<br>ACTUAL           | FY 2017<br>BUDGET | FY 2018<br>BUDGET | %<br>CHANGE<br>16-17 |  |
|-----------------------------------------|-------------------|-------------------|-----------------------------|-------------------|-------------------|----------------------|--|
| REVENUES                                |                   |                   |                             |                   |                   |                      |  |
| Property taxes and fee in lieu of taxes | \$ 2,558,971      | \$ 2,162,238      | \$ 1,575,442                | \$ 1,631,400      | \$ 1,714,570      | 5.10%                |  |
| Intergovernmental                       | 199,954           | 182,962