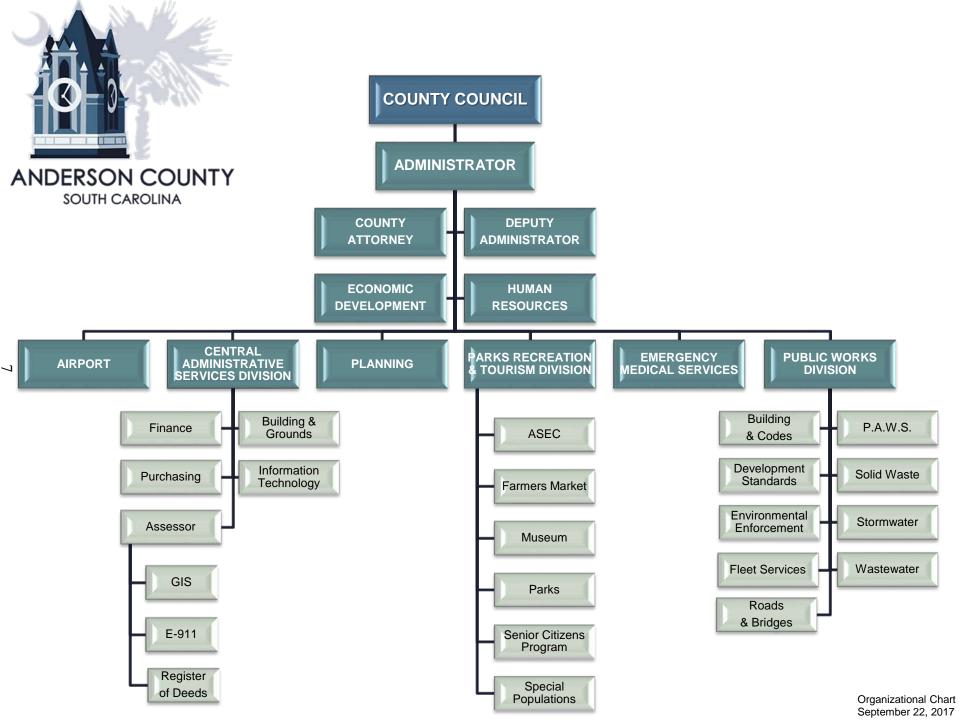

## Comprehensive Annual Financial Report For the Fiscal Year Ended June 30, 2017

#### ANDERSON COUNTY, SOUTH CAROLINA

#### COMPREHENSIVE ANNUAL FINANCIAL REPORT

For the Year Ended June 30, 2017

Prepared by the Finance Department